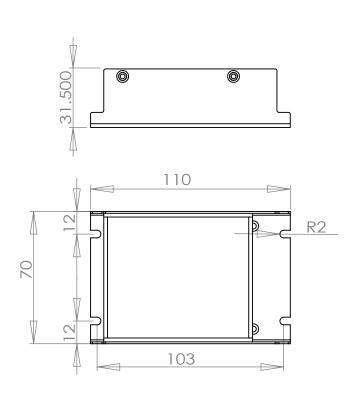

PROPRIETARY AND CONFIDENTIAL
THE INFORMATION CONTAINED IN THIS
DRAWING IS THE SOLE PROPERTY OF
<INSERT COMPANY NAME HERE>. ANY
REPRODUCTION IN PART OR AS A WHOLE
WITHOUT THE WRITTEN PERMISSION OF
<INSERT COMPANY NAME HERE> IS
PROHIBITED.

|                    |         | DIMENSIONS ARE IN INCHES TOLERANCES: FRACTIONAL± ANGULAR: MACH± BEND± TWO PLACE DECIMAL± THREE PLACE DECIMAL± MATERIAL |           | NAME | DATE |    |
|--------------------|---------|------------------------------------------------------------------------------------------------------------------------|-----------|------|------|----|
|                    |         |                                                                                                                        | DRAWN     |      |      |    |
|