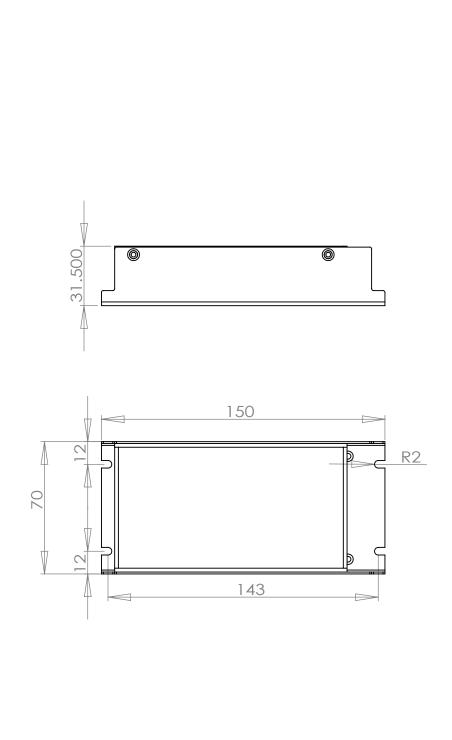

|                                                                                                                                                                                                                           |             |         | DIMENSIONS ARE IN INCHES                        |           | NAME | DATE |                                                |
|---------------------------------------------------------------------------------------------------------------------------------------------------------------------------------------------------------------------------|-------------|---------|-------------------------------------------------|-----------|------|------|------------------------------------------------|
| PROPRIETARY AND CONFIDENTIAL  THE INFORMATION CONTAINED IN THIS  DRAWING IS THE SOLE PROPERTY OF <insert company="" here="" name="">. ANY  REPRODUCTION IN PART OR AS A WHOLE  WITHOUT THE WRITTEN PERMISSION OF</insert> |             |         | TOLERANCES:  FRACTIONAL±  ANGULAR: MACH± BEND ± | DRAWN     |      |      |                                                |
|                                                                                                                                                                                                                           |             |         |                                                 | CHECKED   |      |      |                                                |
|                                                                                                                                                                                                                           |             |         | TWO PLACE DECIMAL ±                             | ENG APPR. |      |      |                                                |
|                                                                                                                                                                                                                           |             |         | THREE PLACE DECIMAL ±                           | MFG APPR. |      |      |                                                |
|                                                                                                                                                                                                                           |             |         | MATERIAL                                        | Q.A.      |      |      |                                                |
|                                                                                                                                                                                                                           |             |         |                                                 | COMMENTS: |      |      |                                                |
|                                                                                                                                                                                                                           | NEXT ASSY   | USED ON | FINISH                                          |           |      |      | SIZE DWG. NO. A APN1311裝配尺碼圖 REV.              |
| <insert company="" here="" name=""> IS PROHIBITED.</insert>                                                                                                                                                               | APPLICATION |         | DO NOT SCALE DRAWING                            |           |      |      | A APINT3TT袋能入場回 SCALE:1:2 WEIGHT: SHEET 1 OF 1 |